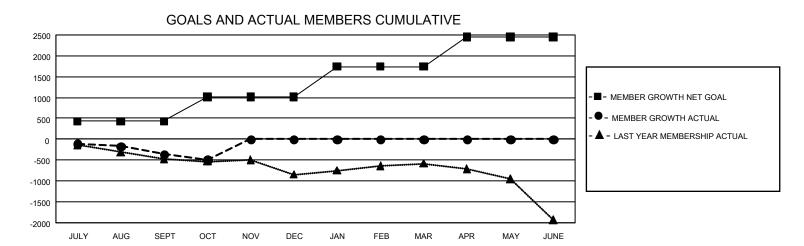

## REPORT DOES NOT INCLUDE CLUBS IN UNDISTRICTED AREAS.

|               | Club          | os          |               | Members               |                       |                         |                                                    |  |
|---------------|---------------|-------------|---------------|-----------------------|-----------------------|-------------------------|----------------------------------------------------|--|
|               | RESULTS FOI   | R 2020-2021 |               | RESULTS FOR 2020-2021 |                       |                         |                                                    |  |
| QUARTER       | NEW CLUB GOAL | NEW CLUBS   | DROPPED CLUBS | QUARTER MEMBI         | ER GROWTH NET<br>GOAL | MEMBER GROWTH<br>ACTUAL | DROPPED<br>MEMBERS ACTUAL<br>(including transfers) |  |
| JULY/AUG/SEPT | 12            | 7           | 9             | JULY/AUG/SEPT         | 427                   | 682                     | 925                                                |  |
| OCT/NOV/DEC   | 30            | 1           | 1             | OCT/NOV/DEC           | 591                   | 339                     | 432                                                |  |
| JAN/FEB/MAR   | 45            | 0           | 0             | JAN/FEB/MAR           | 727                   | 0                       | 0                                                  |  |
| APR/MAY/JUNE  | 33            | 0           | 0             | APR/MAY/JUNE          | 707                   | 0                       | 0                                                  |  |

## GOALS AND ACTUAL NEW CLUBS CUMULATIVE

| DROPPED CLUBS: 10             |       | 315 CLUBS OF 1,523 ADDED 1 OR<br>MORE NEW MEMBERS | GENDER DISTRIBUTION  MALE 24,057 (67.53%) |                 |       |
|-------------------------------|-------|---------------------------------------------------|-------------------------------------------|-----------------|-------|
| DROPPED MEMBERS               |       |                                                   | FEMALE                                    | 11,567 (32.47%) |       |
| DECEASED                      | 199   | CLICK HERE FOR CUMULATIVE                         | TOTAL FAMILY UNIT MEMBERS                 |                 | 6,919 |
| CLUB CANCELLED 15 OTHER 1,143 |       | MEMBERSHIP DATA                                   | FAMILY MEMBERS PAYING HALF DUES           |                 | 3,539 |
|                               |       |                                                   |                                           |                 |       |
| TOTAL                         | 1,357 |                                                   | DOLO                                      |                 |       |