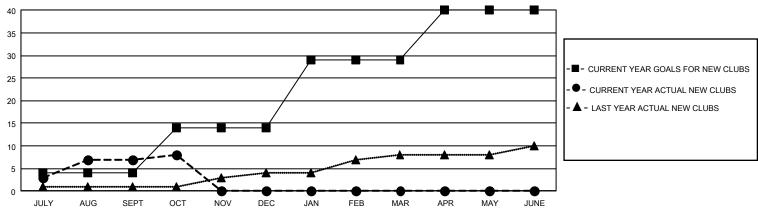

## REPORT DOES NOT INCLUDE CLUBS IN UNDISTRICTED AREAS.

|               | Club          | os          |               | Members               |                       |                         |                                                    |  |
|---------------|---------------|-------------|---------------|-----------------------|-----------------------|-------------------------|----------------------------------------------------|--|
|               | RESULTS FOI   | R 2020-2021 |               | RESULTS FOR 2020-2021 |                       |                         |                                                    |  |
| QUARTER       | NEW CLUB GOAL | NEW CLUBS   | DROPPED CLUBS | QUARTER MEMBI         | ER GROWTH NET<br>GOAL | MEMBER GROWTH<br>ACTUAL | DROPPED<br>MEMBERS ACTUAL<br>(including transfers) |  |
| JULY/AUG/SEPT | 12            | 7           | 9             | JULY/AUG/SEPT         | 427                   | 682                     | 925                                                |  |
| OCT/NOV/DEC   | 30            | 1           | 1             | OCT/NOV/DEC           | 591                   | 339                     | 432                                                |  |
| JAN/FEB/MAR   | 45            | 0           | 0             | JAN/FEB/MAR           | 727                   | 0                       | 0                                                  |  |
| APR/MAY/JUNE  | 33            | 0           | 0             | APR/MAY/JUNE          | 707                   | 0                       | 0                                                  |  |

## GOALS AND ACTUAL NEW CLUBS CUMULATIVE

| DROPPED CLUBS: 10             |       | 315 CLUBS OF 1,523 ADDED 1 OR<br>MORE NEW MEMBERS | GENDER DISTRIBUTION  MALE 24,057 (67.53%) |                 |       |
|-------------------------------|-------|---------------------------------------------------|-------------------------------------------|-----------------|-------|
| DROPPED MEMBERS               |       |                                                   | FEMALE                                    | 11,567 (32.47%) |       |
| DECEASED                      | 199   | CLICK HERE FOR CUMULATIVE                         | TOTAL FAMILY UNIT MEMBERS                 |                 | 6,919 |
| CLUB CANCELLED 15 OTHER 1,143 |       | MEMBERSHIP DATA                                   | FAMILY MEMBERS PAYING HALF DUES           |                 | 3,539 |
|                               |       |                                                   |                                           |                 |       |
| TOTAL                         | 1,357 |                                                   | DOLO                                      |                 |       |